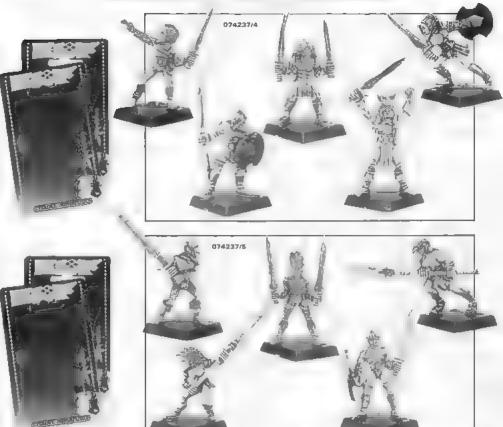

### 074237 **ELF WARDANCERS**

EACH TRADE SLEEVE CONTAINS 2 EACH OF 6 DIFFERENT BLISTERS

Copyright 6 1989 Games Workshop Ltd. All rights reserved.

# ELF WARDANCERS

EACH TRADE SLEEVE CONTAINS 2 EACH OF 6 DIFFERENT BLISTERS

Copyright 1989 Games Workshop Ltd. All rights /easived.

EACH TRADE SLEEVE CONTAINS 12 DIFFERENT BLISTERS

Copyright © 1989 Games Workshop Ltd. All rights reserved.